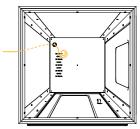

### More info

Cable Passage: Ø 70 mm

Allows you to run cables even after the booth is assembled.