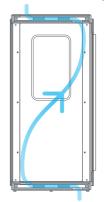

#### Passive Ventilation: Airflow labyrinth

Allows you to run cables even after the booth is assembled.